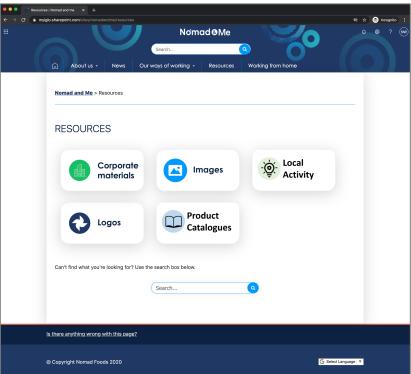

# Nomad & Me

- More traditional news and information based intranet
- (Built by their internal team)