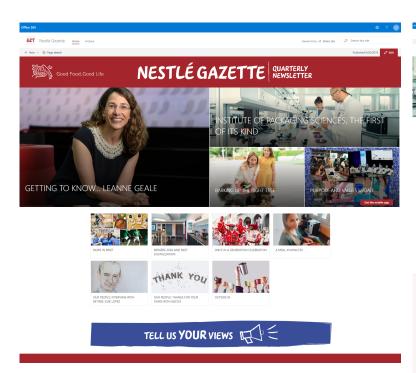

## **Nestle Gazette**

 High quality content publication to supplement the intranet news