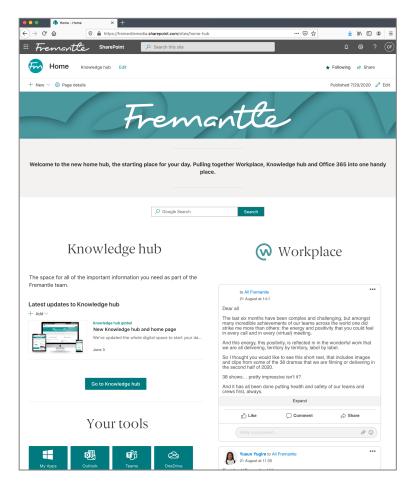

## Fremantle

- Digital workplace landing page to pull together personal content.
- Teams and Office 365 content and groups
- Official News
- And Workplace social feed
- Links through to Knowledge hub, the information only 'intranet"