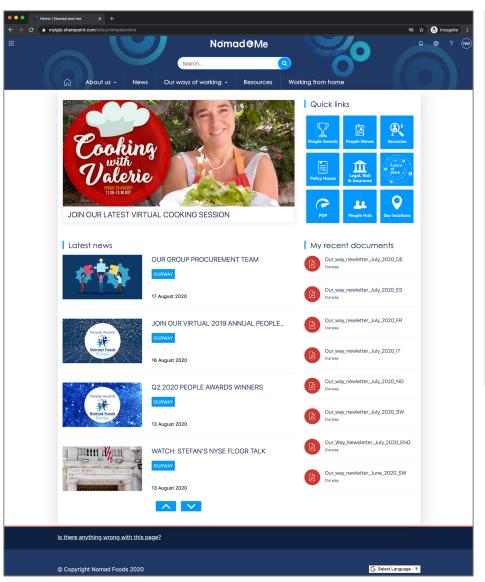

# Nomad & Me

- More traditional news and information based intranet
- (Built by their internal team)